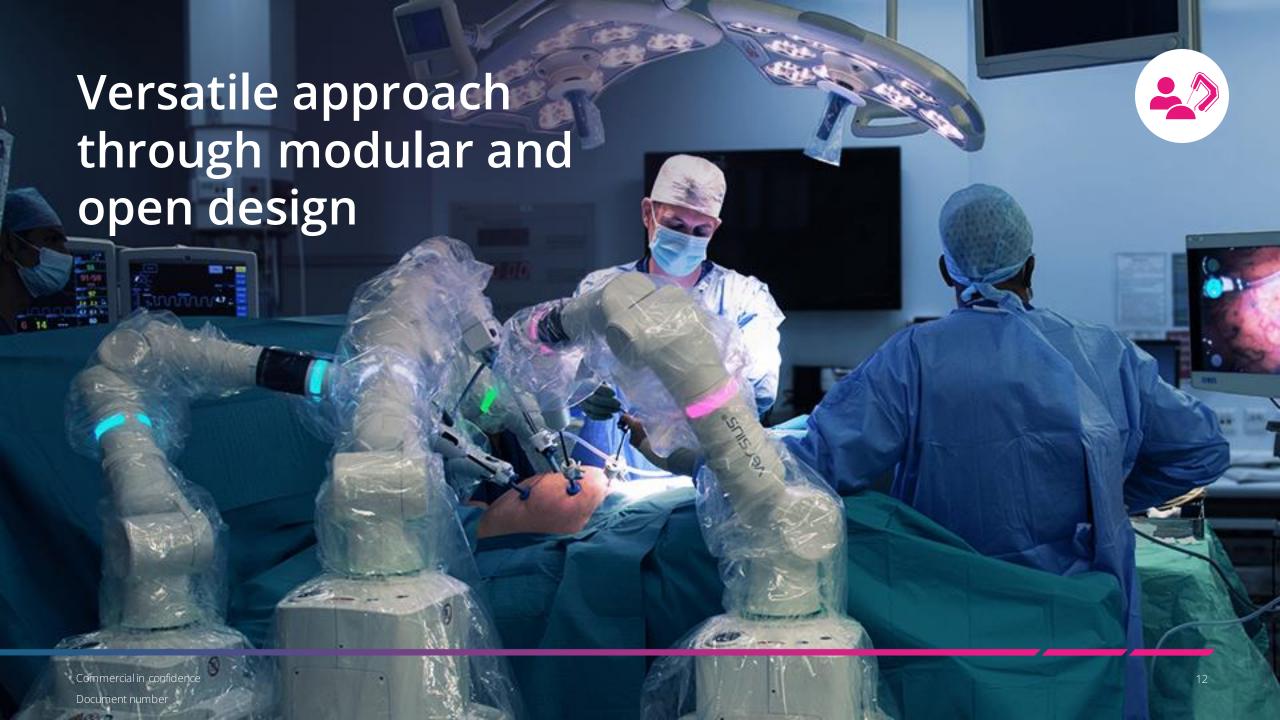

### Why Versius?

Versius is a modular system designed to help surgeons do more.

Technology that is delivered at a human scale.

A versatile system designed to enable more MAS procedures.

Develop a longterm two-way partnership, not just sales. Versius inserts a digital interface between surgeon and patient.