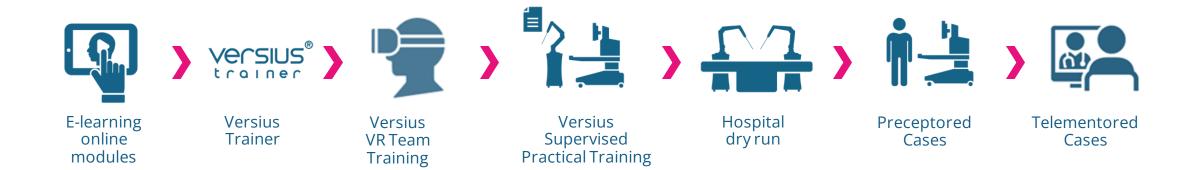

#### **Digital Surgical Skills Simulator**

- Digital skills environment to learn Versius
- Measure acquisition of skills
- Log to Versius Connect as a digital training log book