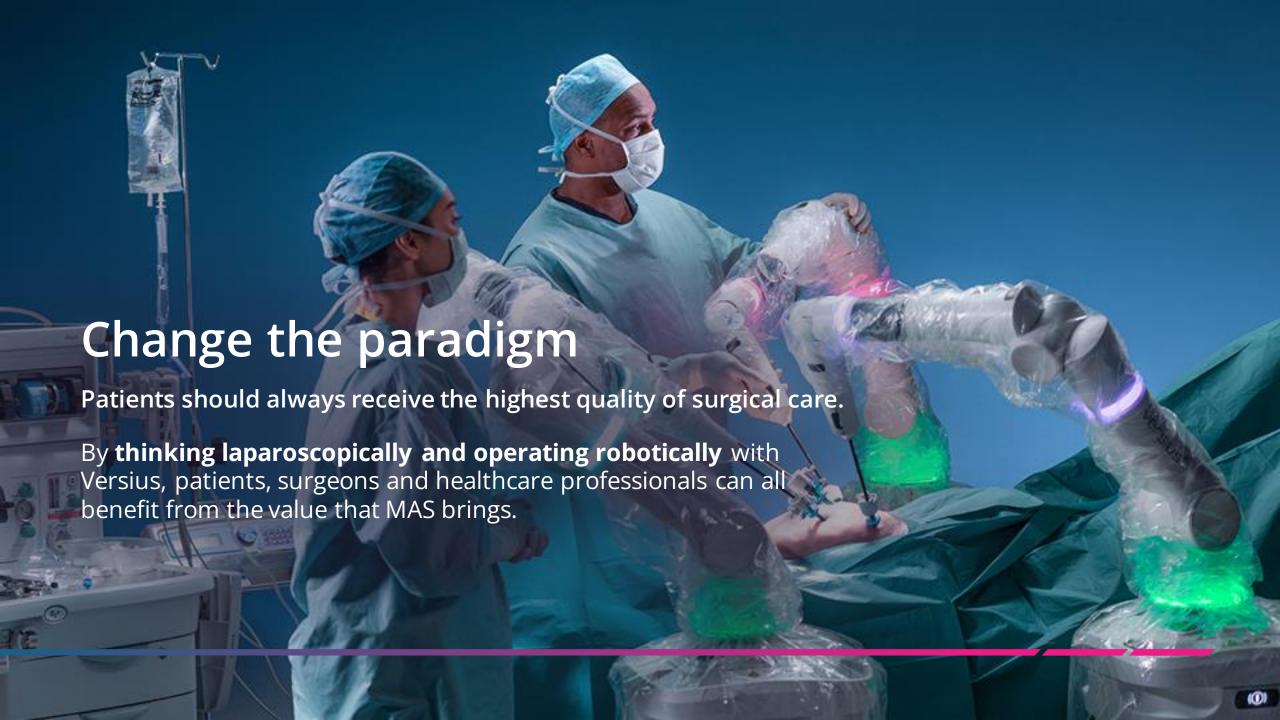

### Why Versius?

Versius is a modular system designed to help surgeons do more.

Technology that is delivered at a human scale.

A versatile system designed to enable more MAS procedures.

Develop a longterm two-way partnership, not just sales. Versius inserts a digital interface between surgeon and patient.