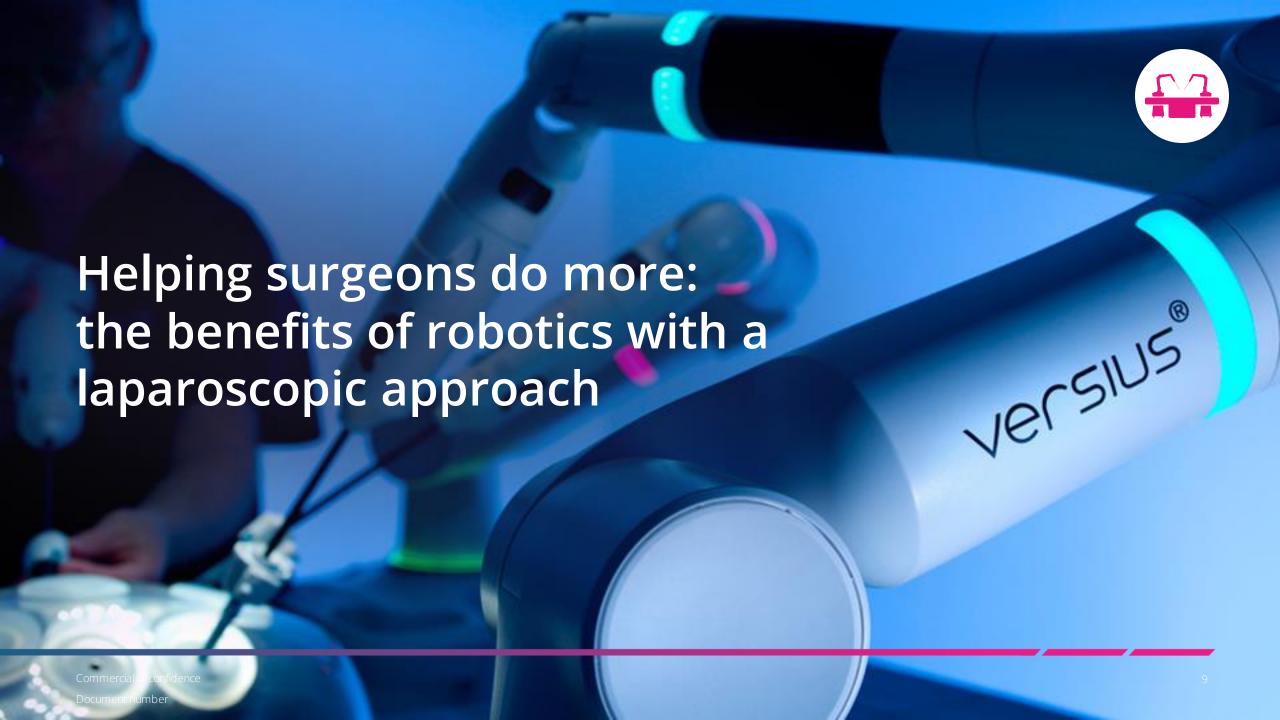

### Why Versius?

Versius is a modular system designed to help surgeons do more.

Technology that is delivered at a human scale.

A versatile system designed to enable more MAS procedures.

Develop a longterm two-way partnership, not just sales. Versius inserts a digital interface between surgeon and patient.