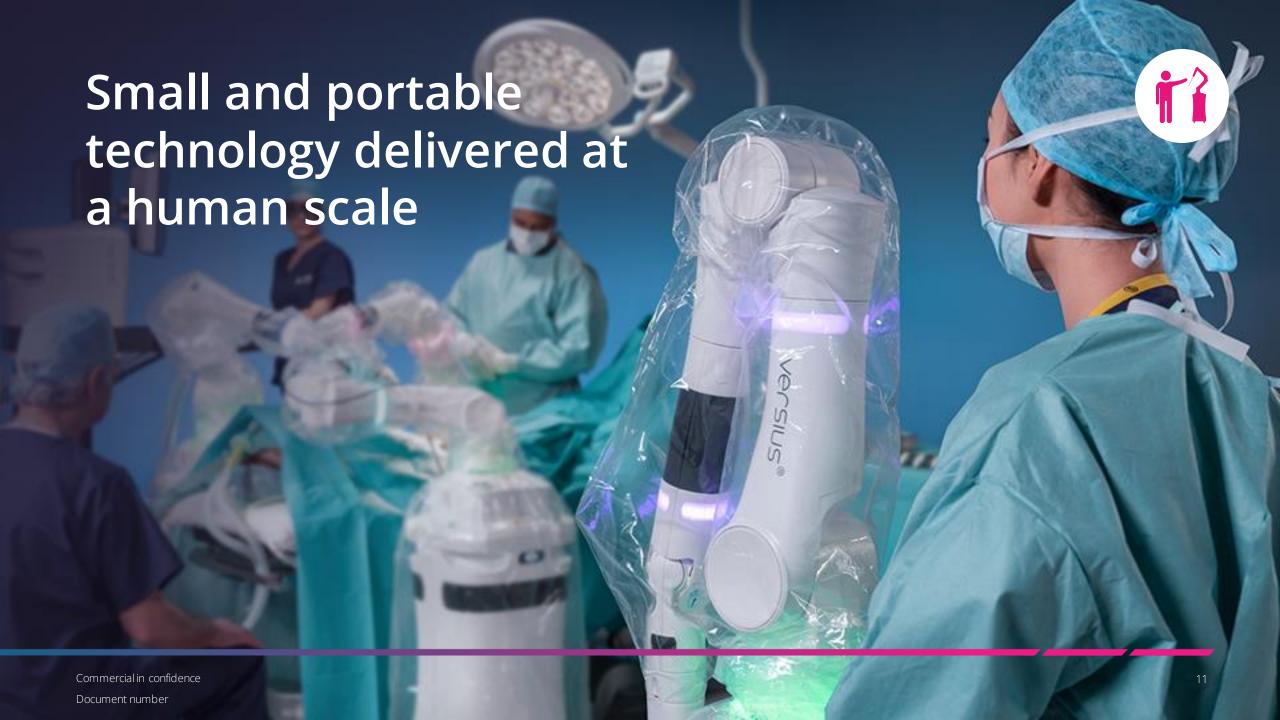

### Why Versius?

Versius is a modular system designed to help surgeons do more.

Technology that is delivered at a human scale.

A versatile system designed to enable more MAS procedures.

Develop a longterm two-way partnership, not just sales. Versius inserts a digital interface between surgeon and patient.