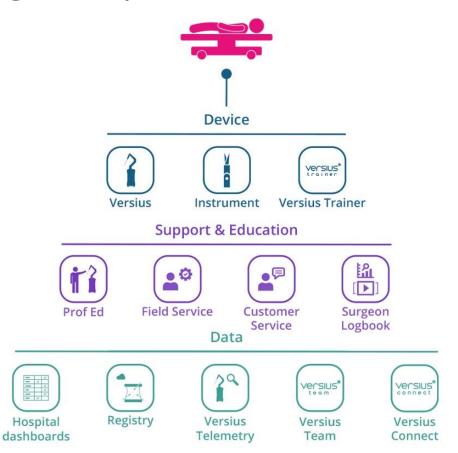

#### An ecosystem that starts with Versius

A digital interface between surgeon and patient

#### **Digital Surgical Skills Simulator**

- Digital skills environment to learn Versius
- Measure acquisition of skills
- Log to Versius Connect as a digital training log book

### Data fed back to you in a meaningful way

**Versius Connect** Surgeon Platform

Data you want to see, when you want to see.

**CMR Surgical Registry** 

Post-market surveillance and safety monitoring

Where are we now?