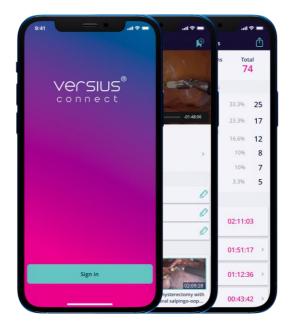

### Data fed back to you in a meaningful way

**Versius Connect** Surgeon Platform

Data you want to see, when you want to see.

**CMR Surgical Registry** 

Post-market surveillance and safety monitoring

Where are we now?