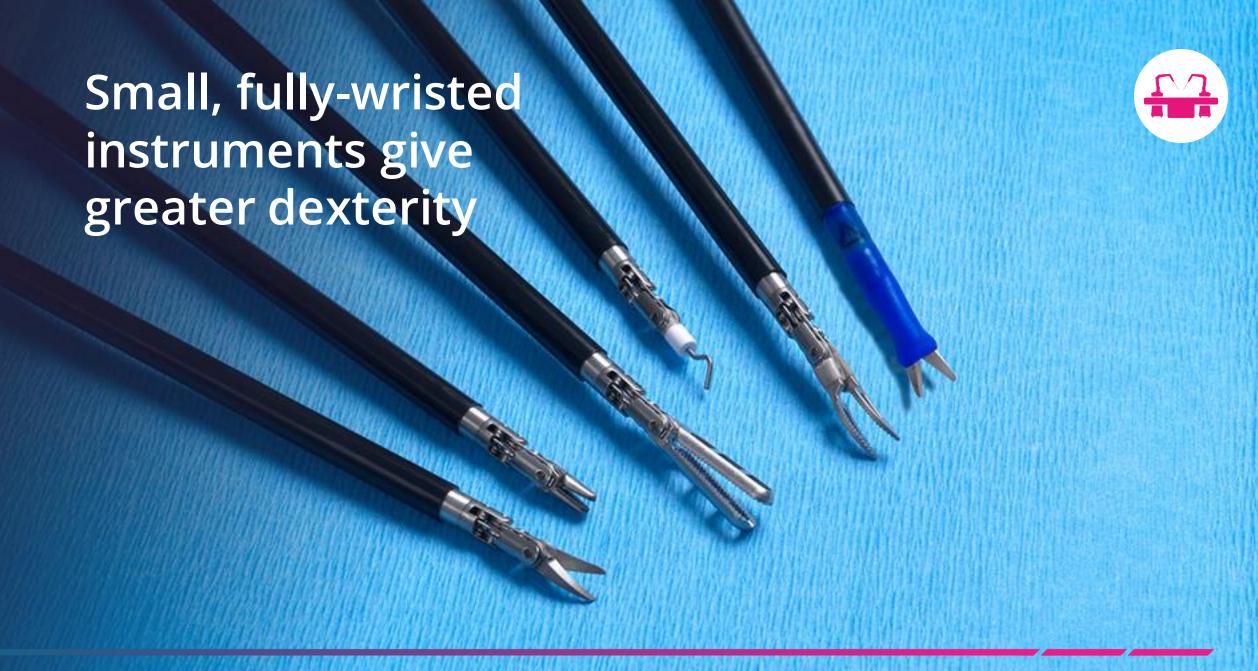

### Why Versius?

Versius is a modular system designed to help surgeons do more.

Technology that is delivered at a human scale.

A versatile system designed to enable more MAS procedures.

Develop a longterm two-way partnership, not just sales. Versius inserts a digital interface between surgeon and patient.