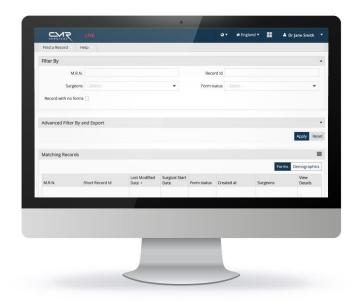

### Data fed back to you in a meaningful way

**Versius Connect** Surgeon Platform

Data you want to see, when you want to see.

**CMR Surgical Registry** 

Post-market surveillance and safety monitoring

Where are we now?