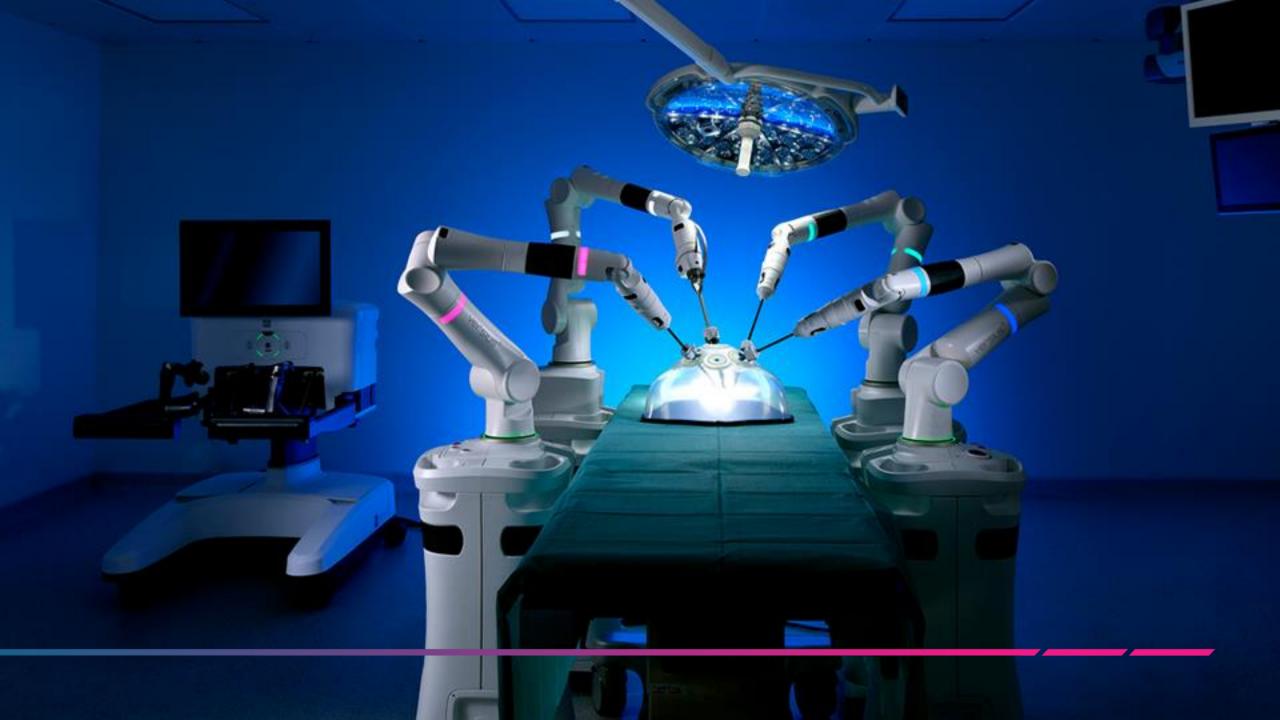

#### Meet Versius

### Why Versius?

Versius is a modular system designed to help surgeons do more.

Technology that is delivered at a human scale.

A versatile system designed to enable more MAS procedures.

Develop a longterm two-way partnership, not just sales. Versius inserts a digital interface between surgeon and patient.